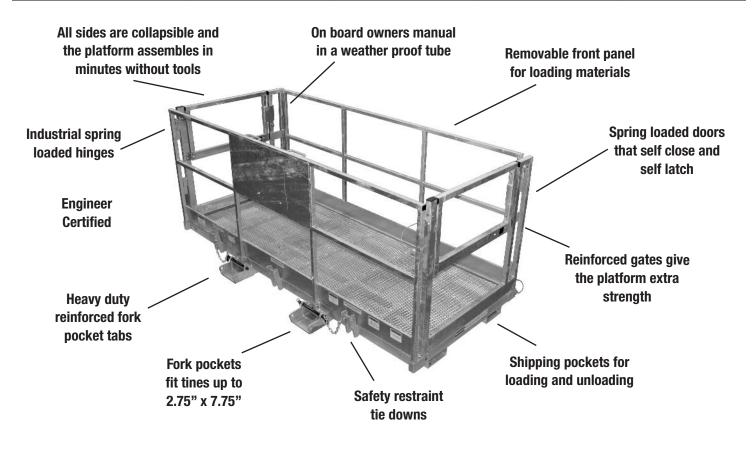

## **Features**

- Heavy duty steel mesh floor for years of dependability
- Spring loaded inward swinging doors. Self closing and self latching
- Safety restraint tie downs are standard on all platforms
- Heavy duty hinges and latches for strength and safety
- The platform railings are collapsible and can be assembled without tools in minutes
- Easily pins onto your machines fork tines