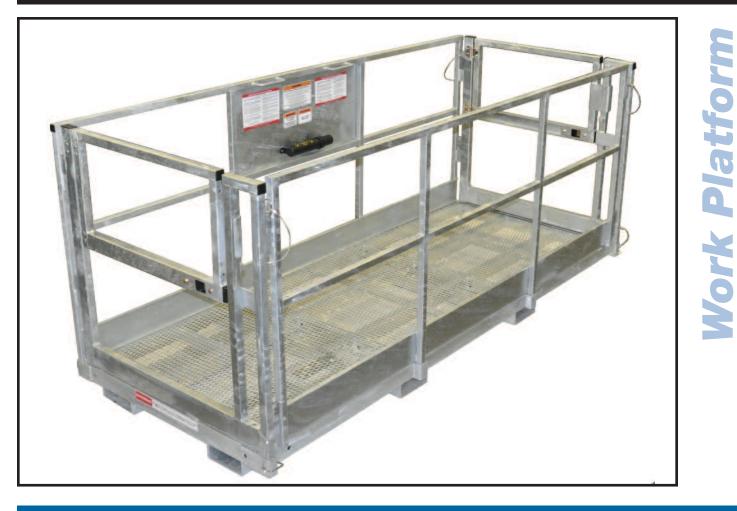

## **Features**

- Heavy duty steel mesh floor for years of dependability
- Spring loaded inward swinging doors. Self closing and self latching
- Safety restraint tie downs are standard on all platforms
- Heavy duty hinges and latches for strength and safety
- The platform railings are collapsible and can be assembled without tools in minutes
- Easily pins onto your machines fork tines

*Meets or Exceeds OSHA/ANSI Standards B56.6-2016 and CSA B35* 