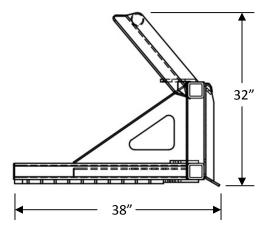

## **Tree Puller** Specifications

| Model                                | TP-08              |
|--------------------------------------|--------------------|
| Hydraulic Cylinder                   | 3000 lb            |
| Stroke                               | 8"                 |
| Cylinder Rod Diameter                | 1-1/8"             |
| Max Tree Diameter                    | 8"                 |
| Max Opening                          | 12"                |
| Overall Length                       | 38"                |
| Overall Width                        | 45"                |
| Overall Height                       | 32"                |
| Jaw Teeth                            | ¾" Think T-1 Steel |
| Weight                               | 420 lbs            |
| Options                              |                    |
| Factory Installed hydraulic Couplers |                    |