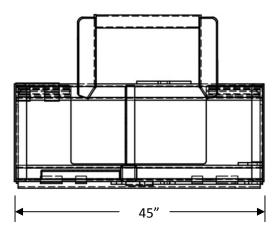

## **Tree Puller** Specifications

| Model                                | TP-08              |
|--------------------------------------|--------------------|
| Hydraulic Cylinder                   | 3000 lb            |
| Stroke                               | 8"                 |
| Cylinder Rod Diameter                | 1-1/8"             |
| Max Tree Diameter                    | 8"                 |
| Max Opening                          | 12"                |
| Overall Length                       | 38"                |
| Overall Width                        | 45"                |
| Overall Height                       | 32"                |
| Jaw Teeth                            | ¾" Think T-1 Steel |
| Weight                               | 420 lbs            |
| Options                              |                    |
| Factory Installed hydraulic Couplers |                    |