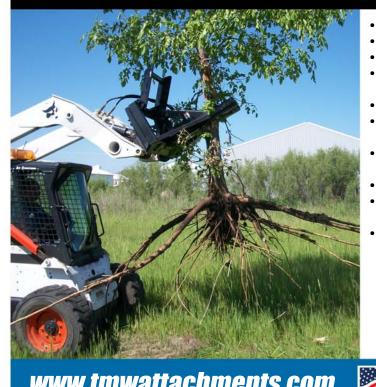

## **Tree Puller**

## **Features and Options**

- Pulls Trees up 8" Diameter
- Maxiumn Jaw Opening 12"
- Open Mount Plate for good Visibility of Jaw •
- Brush Guard Keeps Brush away from skid Steer or Tractor
- Pulls Small Trees and post Quickly
- Guard protects Hydraulic Cylinder and hose • fittings
- Spring Loaded Hose Guide keeps hoses from getting into Tires or Tracks
- Jaw Teeth 3/4" Thick T-1 Steel
- Jaw Thickness designed to Grab Tree and Reduce Shearing
- Greaseable Pivot Shaft