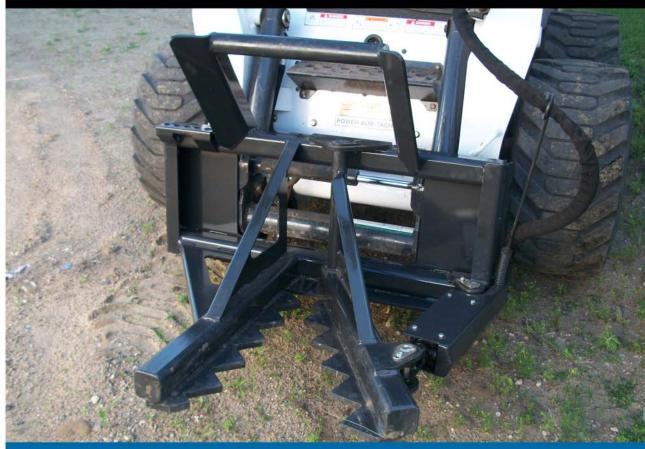

## **Features and Options**

- Pulls Trees up 8" Diameter
- Maxiumn Jaw Opening 12"
- Open Mount Plate for good Visibility of Jaw •
- Brush Guard Keeps Brush away from skid Steer or Tractor
- Pulls Small Trees and post Quickly
- Guard protects Hydraulic Cylinder and hose • fittings
- Spring Loaded Hose Guide keeps hoses from getting into Tires or Tracks
- Jaw Teeth 3/4" Thick T-1 Steel
- Jaw Thickness designed to Grab Tree and Reduce Shearing
- Greaseable Pivot Shaft

## **Tree Puller** Specifications

| Model                                | TP-08              |
|--------------------------------------|--------------------|
| Hydraulic Cylinder                   | 3000 lb            |
| Stroke                               | 8"                 |
| Cylinder Rod Diameter                | 1-1/8"             |
| Max Tree Diameter                    | 8"                 |
| Max Opening                          | 12"                |
| Overall Length                       | 38"                |
| Overall Width                        | 45"                |
| Overall Height                       | 32"                |
| Jaw Teeth                            | ¾" Think T-1 Steel |
| Weight                               | 420 lbs            |
| Options                              |                    |
| Factory Installed hydraulic Couplers |                    |