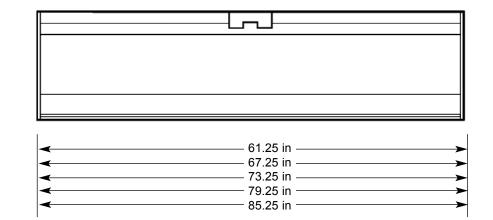

# Low Profile Material Bucket Specifications

| Model                                                 | LP60                      | LP66                      | LP72                      | LP78                      | LP84                      |
|-------------------------------------------------------|---------------------------|---------------------------|---------------------------|---------------------------|---------------------------|
| Overall Bucket Width                                  | 61.25"                    | 67.25"                    | 73.25"                    | 79.25"                    | 85.25"                    |
| Depth of Bucket                                       | 32"                       | 32"                       | 32"                       | 32"                       | 32"                       |
| Height of Bucket Back                                 | 21"                       | 21"                       | 21"                       | 21"                       | 21"                       |
| Approximate Weight of Attachment                      | 405 lb                    | 437 lb                    | 487 lb                    | 537 lb                    | 587 lb                    |
| Cutting Edge of 1060 Material                         | 3/4" X 6"                 |
| Options                                               |                           |                           |                           |                           |                           |
| Optional Bolt on Cutting Edge                         | 3/4" X 8"<br>Double Bevel |
| Optional Bolt on Tooth Bar<br>(With replaceable Tips) | 7 Teeth                   | 8 Teeth                   | 9 Teeth                   | 10 Teeth                  | 11 Teeth                  |

### **Low Profile Material Bucket Dimension**

- Designed to be used on skid steer loaders with 1800 lb or more lifting capacity.

- Specifications and designs are subject to change without notice.