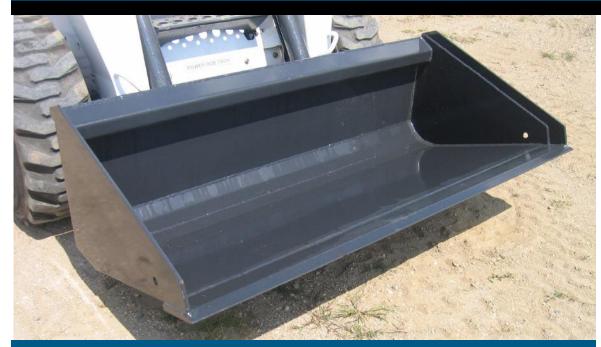

## **Low Profile Material Bucket**

The Low Profile Material Bucket is the ideal attachment for digging and material handling!