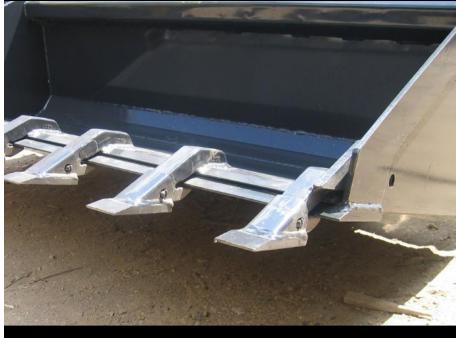

# **Optional Tooth Bar**

- Digging
- Hauling
- Material Removal
- Loading Dirt/Gravel
- Demolition Clean-up

The Low Profile Bucket is designed so the operator has good visibility of the buckets cutting edge while operating the attachment.