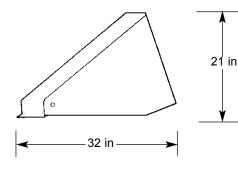

# Low Profile Material Bucket Specifications

| Model                                                 | LP60                      | LP66                      | LP72                      | LP78                      | LP84                      |
|-------------------------------------------------------|---------------------------|---------------------------|---------------------------|---------------------------|---------------------------|
| Overall Bucket Width                                  | 61.25"                    | 67.25"                    | 73.25"                    | 79.25"                    | 85.25"                    |
| Depth of Bucket                                       | 32"                       | 32"                       | 32"                       | 32"                       | 32"                       |
| Height of Bucket Back                                 | 21"                       | 21"                       | 21"                       | 21"                       | 21"                       |
| Approximate Weight of Attachment                      | 405 lb                    | 437 lb                    | 487 lb                    | 537 lb                    | 587 lb                    |
| Cutting Edge of 1060 Material                         | 3/4" X 6"                 |
| Options                                               |                           |                           |                           |                           |                           |
| Optional Bolt on Cutting Edge                         | 3/4" X 8"<br>Double Bevel |
| Optional Bolt on Tooth Bar<br>(With replaceable Tips) | 7 Teeth                   | 8 Teeth                   | 9 Teeth                   | 10 Teeth                  | 11 Teeth                  |

### **Low Profile Material Bucket Dimension**

- Designed to be used on skid steer loaders with 1800 lb or more lifting capacity.

- Specifications and designs are subject to change without notice.