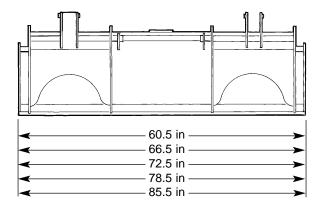

## **Specifications**

| Model                                                  | IMG60     | IMG66     | IMG72     | IMG78     | IMG84     |
|--------------------------------------------------------|-----------|-----------|-----------|-----------|-----------|
| Overall Bucket Width                                   | 60.5"     | 66.5"     | 72.5"     | 78.5"     | 85.5"     |
| Depth of Bucket                                        | 36"       | 36 "      | 36 "      | 36 "      | 36 "      |
| Height of Bucket Back                                  | 24.5"     | 24.5 "    | 24.5 "    | 24.5 "    | 24.5 "    |
| Height w/ Grapple Closed                               | 31.5"     | 31.5"     | 31.5"     | 31.5"     | 31.5"     |
| Overall Grapple Width                                  | 55"       | 61"       | 67"       | 67"       | 67"       |
| Grapple Width Each                                     | 21.5"     | 21.5"     | 21.5"     | 21.5"     | 21.5"     |
| Grapple Opening                                        | 37.5"     | 37.5"     | 37.5"     | 37.5"     | 37.5"     |
| Approx Weight of Attachment                            | 832 lb    | 855 lb    | 895 lb    | 928 lb    | 965 lb    |
| Cutting Edge of 1060 Material                          | 3/4" X 6" |
| Cylinder Specifications                                |           |           |           |           |           |
| Bore                                                   | 2.5"      | 2.5"      | 2.5"      | 2.5"      | 2.5"      |
| Stroke                                                 | 10"       | 10"       | 10"       | 10"       | 10"       |
| Rod Diameter                                           | 1.25"     | 1.25"     | 1.25"     | 1.25"     | 1.25"     |
| Hydraulic Hoses 4500 PSI                               |           |           |           |           |           |
| Nylon Hose Protector Sleeves                           |           |           |           |           |           |
| Options                                                |           |           |           |           |           |
| Optional Bolt on Cutting Edge (3/4" x 8" Double Bevel) |           |           |           |           |           |
| Optional Bolt on Tooth Bar (With Replaceable Tips)     |           |           |           |           | -         |