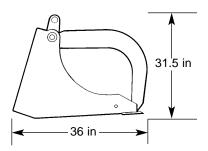

## **Specifications**

| Model                                                  | IMG60     | IMG66     | IMG72     | IMG78     | IMG84     |
|--------------------------------------------------------|-----------|-----------|-----------|-----------|-----------|
| Overall Bucket Width                                   | 60.5"     | 66.5"     | 72.5"     | 78.5"     | 85.5"     |
| Depth of Bucket                                        | 36"       | 36 "      | 36 "      | 36 "      | 36 "      |
| Height of Bucket Back                                  | 24.5"     | 24.5 "    | 24.5 "    | 24.5 "    | 24.5 "    |
| Height w/ Grapple Closed                               | 31.5"     | 31.5"     | 31.5"     | 31.5"     | 31.5"     |
| Overall Grapple Width                                  | 55"       | 61"       | 67"       | 67"       | 67"       |
| Grapple Width Each                                     | 21.5"     | 21.5"     | 21.5"     | 21.5"     | 21.5"     |
| Grapple Opening                                        | 37.5"     | 37.5"     | 37.5"     | 37.5"     | 37.5"     |
| Approx Weight of Attachment                            | 832 lb    | 855 lb    | 895 lb    | 928 lb    | 965 lb    |
| Cutting Edge of 1060 Material                          | 3/4" X 6" |
| Cylinder Specifications                                |           |           |           |           |           |
| Bore                                                   | 2.5"      | 2.5"      | 2.5"      | 2.5"      | 2.5"      |
| Stroke                                                 | 10"       | 10"       | 10"       | 10"       | 10"       |
| Rod Diameter                                           | 1.25"     | 1.25"     | 1.25"     | 1.25"     | 1.25"     |
| Hydraulic Hoses 4500 PSI                               |           |           |           |           |           |
| Nylon Hose Protector Sleeves                           |           |           |           |           |           |
| Options                                                |           |           |           |           |           |
| Optional Bolt on Cutting Edge (3/4" x 8" Double Bevel) |           |           |           |           |           |
| Optional Bolt on Tooth Bar (With Replaceable Tips)     |           |           |           |           | -         |