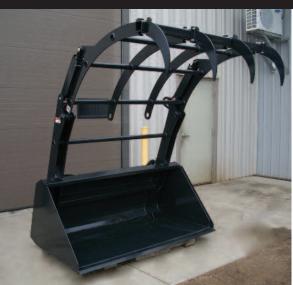

## Bale Grapple

## Features and Options

- 75" Large Grapple Opening

- Ideal for grabbing large bales, brush and other debris
- Heavy duty grapple with two hydraulic cylinders
- Powder coat finish
- Bolt on grapple tips
- Cylinder guards to protect hoses
- Quick Tach mounts for skid steer, global mount and JD 600/700 Series
- Mounts for other tractors and telehandlers are available. Call for pricing.