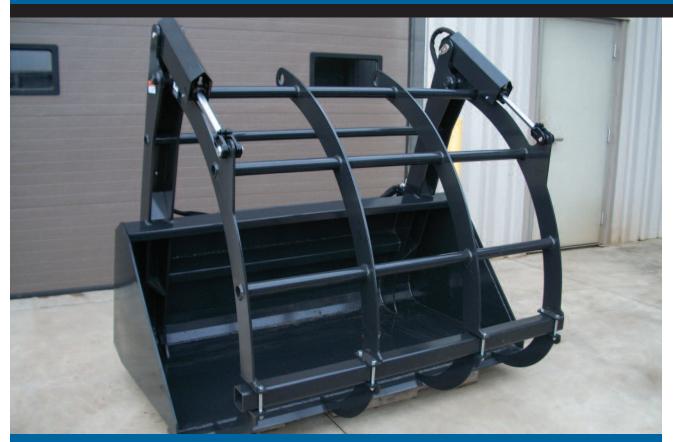

## Bale Grapple

## Features and Options

- 75" Large Grapple Opening

- Ideal for grabbing large bales, brush and other debris
- Heavy duty grapple with two hydraulic cylinders
- Powder coat finish
- Bolt on grapple tips
- Cylinder guards to protect hoses
- Quick Tach mounts for skid steer, global mount and JD 600/700 Series
- Mounts for other tractors and telehandlers are available. Call for pricing.