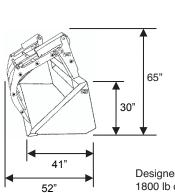

## **Bale Grapple Specifications**

| Model                                                  | BG72     | BG84     | BG96     |
|--------------------------------------------------------|----------|----------|----------|
| Overall Bucket Width                                   | 72"      | 84"      | 96"      |
| Bucket Depth                                           | 41"      | 41"      | 41"      |
| Height of Bucket Back                                  | 30"      | 30"      | 30"      |
| Height with Grapple Closed                             | 65"      | 65"      | 65"      |
| Grapple Opening                                        | 75"      | 75"      | 75"      |
| Overall Grapple Width                                  | 60"      | 60"      | 60"      |
| Grapple Tine Spacing                                   | 20"      | 20"      | 20"      |
| Approx. Weight of Attachment                           | 1030 lbs | 1200 lbs | 1370 lbs |
| Cutting Edge 1060 Material                             | Yes      | Yes      | Yes      |
| Optional Bolt on Cutting Edge - 3/4" x 8" Double Bevel | Yes      | Yes      | Yes      |
| Cylinder Specifications                                |          |          |          |
| Bore                                                   | 2"       | 2"       | 2"       |
| Stroke                                                 | 10"      | 10"      | 10"      |
| Rod Diameter                                           | 1.125"   | 1.125"   | 1.125"   |
| Cylinder Pressure Rating                               | 3000 lbs | 3000 lbs | 3000 lbs |
| Hydraulic Hose Rating                                  | 4500 psi | 4500 psi | 4500 psi |

Designed to be used on skid steer loaders with 1800 lb or more lifting capacity. Specifications and designs are subject to change without notice.