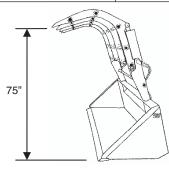

## Features and Options

- 75" Large Grapple Opening

- Ideal for grabbing large bales, brush and other debris
- Heavy duty grapple with two hydraulic cylinders
- Powder coat finish
- Bolt on grapple tips
- Cylinder guards to protect hoses
- Quick Tach mounts for skid steer, global mount and JD 600/700 Series
- Mounts for other tractors and telehandlers are available. Call for pricing.

## **Bale Grapple Specifications**

| Model                                                  | BG72     | BG84     | BG96     |
|--------------------------------------------------------|----------|----------|----------|
| Overall Bucket Width                                   | 72"      | 84"      | 96"      |
| Bucket Depth                                           | 41"      | 41"      | 41"      |
| Height of Bucket Back                                  | 30"      | 30"      | 30"      |
| Height with Grapple Closed                             | 65"      | 65"      | 65"      |
| Grapple Opening                                        | 75"      | 75"      | 75"      |
| Overall Grapple Width                                  | 60"      | 60"      | 60"      |
| Grapple Tine Spacing                                   | 20"      | 20"      | 20"      |
| Approx. Weight of Attachment                           | 1030 lbs | 1200 lbs | 1370 lbs |
| Cutting Edge 1060 Material                             | Yes      | Yes      | Yes      |
| Optional Bolt on Cutting Edge - 3/4" x 8" Double Bevel | Yes      | Yes      | Yes      |
| Cylinder Specifications                                |          |          |          |
| Bore                                                   | 2"       | 2"       | 2"       |
| Stroke                                                 | 10"      | 10"      | 10"      |
| Rod Diameter                                           | 1.125"   | 1.125"   | 1.125"   |
| Cylinder Pressure Rating                               | 3000 lbs | 3000 lbs | 3000 lbs |
| Hydraulic Hose Rating                                  | 4500 psi | 4500 psi | 4500 psi |