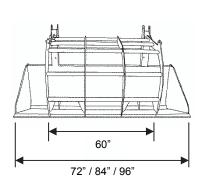

## **Bale Grapple Specifications**

| Model                                                  | BG72     | BG84     | BG96     |
|--------------------------------------------------------|----------|----------|----------|
| Overall Bucket Width                                   | 72"      | 84"      | 96"      |
| Bucket Depth                                           | 41"      | 41"      | 41"      |
| Height of Bucket Back                                  | 30"      | 30"      | 30"      |
| Height with Grapple Closed                             | 65"      | 65"      | 65"      |
| Grapple Opening                                        | 75"      | 75"      | 75"      |
| Overall Grapple Width                                  | 60"      | 60"      | 60"      |
| Grapple Tine Spacing                                   | 20"      | 20"      | 20"      |
| Approx. Weight of Attachment                           | 1030 lbs | 1200 lbs | 1370 lbs |
| Cutting Edge 1060 Material                             | Yes      | Yes      | Yes      |
| Optional Bolt on Cutting Edge - 3/4" x 8" Double Bevel | Yes      | Yes      | Yes      |
| Cylinder Specifications                                |          |          |          |
| Bore                                                   | 2"       | 2"       | 2"       |
| Stroke                                                 | 10"      | 10"      | 10"      |
| Rod Diameter                                           | 1.125"   | 1.125"   | 1.125"   |
| Cylinder Pressure Rating                               | 3000 lbs | 3000 lbs | 3000 lbs |
| Hydraulic Hose Rating                                  | 4500 psi | 4500 psi | 4500 psi |